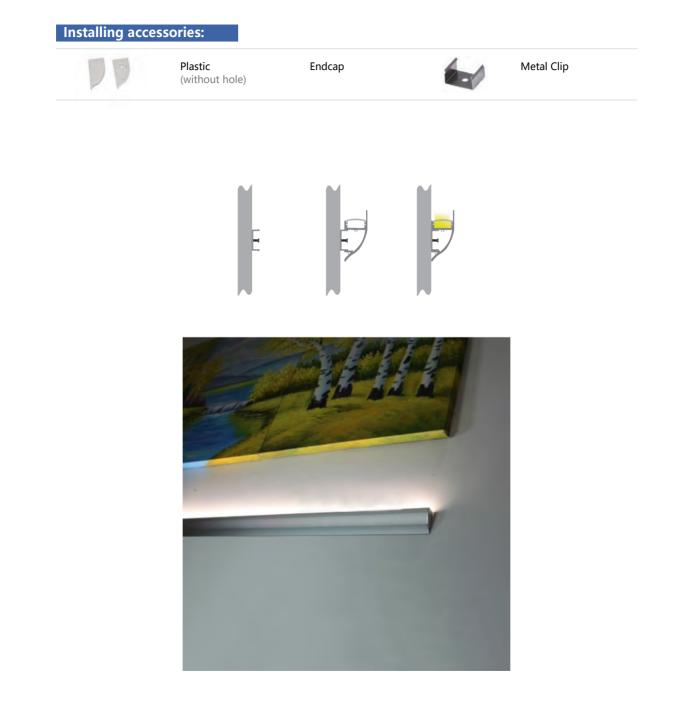

#### PC Diffuser

(Opal, light trans. >52%)

Model 94

Aluminium Endcap (without hole)

Metal Clip