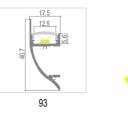

## Specification:

| Suitable for PCB 12mm |                                                      |  |
|-----------------------|------------------------------------------------------|--|
| Max. LED power:       | 19.2w/m                                              |  |
| Installation:         | Wall Surface mounted                                 |  |
| Material:             | Extruded Aluminium 6063                              |  |
| Finish:               | Silver anodised, Black or White *                    |  |
| Diffuser:             | PMMA flexible diffuser, can be 25m continuous rolled |  |
| Length:               | 2000mm or 2500mm continuous **                       |  |
| Size:                 | Profile (W) 17.5mm, (H) 40.7mm                       |  |
| Driver installation   | : Remote driver required                             |  |
| Custom powder of      | coated colour upon request. Surcharge apply.         |  |

\*\* Profile sold per metre. Can be cut to suit any length up to 4000mm.

PC Diffuser (Opal, light trans. >52%)

**Aluminium Profile** 

Wall Series

RốHS CE