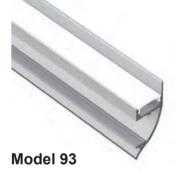

## Specification:

| Suitable for PCB 12mm |                                                      |  |
|-----------------------|------------------------------------------------------|--|
| Max. LED power:       | 19.2w/m                                              |  |
| Installation:         | Wall Surface mounted                                 |  |
| Material:             | Extruded Aluminium 6063                              |  |
| Finish:               | Silver anodised, Black or White *                    |  |
| Diffuser:             | PMMA flexible diffuser, can be 25m continuous rolled |  |
| Length:               | 2000mm or 2500mm continuous **                       |  |
| Size:                 | Profile (W) 17.5mm, (H) 40.7mm                       |  |
| Driver installation   | : Remote driver required                             |  |
| Custom powder of      | coated colour upon request. Surcharge apply.         |  |

\*\* Profile sold per metre. Can be cut to suit any length up to 4000mm.

PC Diffuser (Opal, light trans. >52%)

**Aluminium Profile** 

Wall Series

RốHS CE