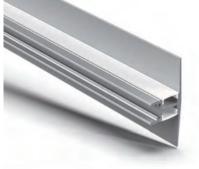

## Specification:

| Suitable for PCB 3  | 30mm                                                 |
|---------------------|------------------------------------------------------|
| Max. LED power:     | 19.2w/m                                              |
| Installation:       | Wall Surface mounted                                 |
| Material:           | Extruded Aluminium 6063                              |
| Finish:             | Silver anodised, Black or White *                    |
| Diffuser:           | PMMA flexible diffuser, can be 25m continuous rolled |
| Length:             | 2000mm or 2500mm continuous **                       |
| Size:               | Profile (W) 35mm, (H) 83mm                           |
| Driver installation | : Remote or integral driver required                 |
| Custom powder o     | oated colour upon request. Surcharge apply.          |
| Profile sold per m  | etre. Can be cut to suit any length up to 6000mm.    |
|                     |                                                      |

#### **PMMA Diffuser**

(Opal, light trans. >63%) (New opal, light trans. >74%) (Frost, light trans. >89%) (Clear, light trans. >95%)

Aluminium Endcap (without hole)

Suspension Kits