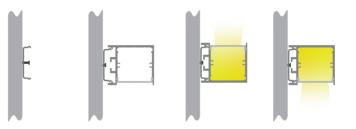

om powder of      | coated colour upon request. Surcharge apply.         |  |  |
|                       |                                                      |  |  |

\*\* Profile sold per metre. Can be cut to suit any length up to 6000mm.



#### PMMA Diffuser

(Opal, light trans. >63%) (New opal, light trans. >74%) (Frost, light trans. >89%) (Clear, light trans. >95%)

# Aluminium Profile



Model 58

|            | Metal Clip                      |            | Joiners 180°A |
|------------|---------------------------------|------------|---------------|
|            | Screwless Endcap<br>(with hole) | (Optional) | Joiners 90°B  |
| (Optional) | Joiners 90°A                    | (Optional) | Joiners 120°B |
| (Optional) | Joiners 120°A                   |            |               |