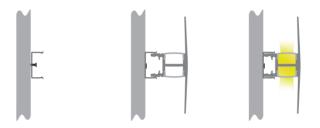

#### PC Diffuser

(Opal, light trans. >52%)

Model 94

Aluminium Endcap (without hole)

Metal Clip