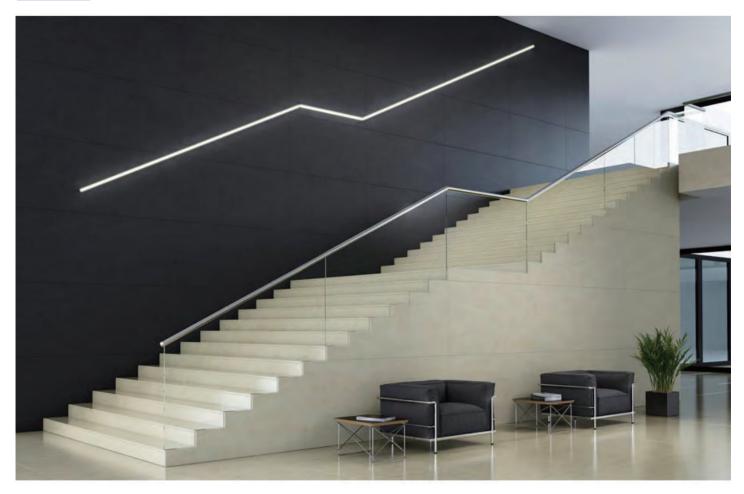

## Specification:

| Suitable for PCB 12mm |                                                      |  |
|-----------------------|------------------------------------------------------|--|
| Max. LED power:       | 19.2w/m                                              |  |
| Installation:         | Wall flush                                           |  |
| Material:             | Extruded Aluminium 6063                              |  |
| Finish:               | Silver anodised, Black or White *                    |  |
| Diffuser:             | PMMA flexible diffuser, can be 25m continuous rolled |  |
| Length:               | 2000mm or 2500mm continuous **                       |  |
| Size:                 | Profile (W) 25.4mm, (H) 60mm                         |  |
| Driver instal