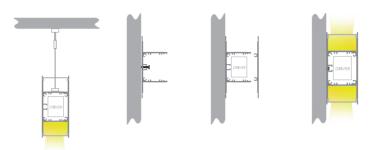

## Specification:

| Suitable for PCB 3  | 30mm                                                 |
|---------------------|------------------------------------------------------|
| Max. LED power:     | 19.2w/m                                              |
| Installation:       | Wall Surface mounted                                 |
| Material:           | Extruded Aluminium 6063                              |
| Finish:             | Silver anodised, Black or White *                    |
| Diffuser:           | PMMA flexible diffuser, can be 25m continuous rolled |
| Length:             | 2000mm or 2500mm continuous **                       |
| Size:               | Profile (W) 35mm, (H) 83mm                           |
| Driver installation | : Remote or integral driver required                 |
| Custom powder o     | oated colour upon request. Surcharge apply.          |
| Profile sold per m  | etre. Can be cut to suit any length up to 6000mm.    |
|                     |                                                      |

#### **PMMA Diffuser**

(Opal, light trans. >63%) (New opal, light trans. >74%) (Frost, light trans. >89%) (Clear, light trans. >95%)

Aluminium Endcap (without hole)

Suspension Kits