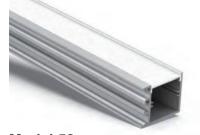

# Aluminium Profile

Model 58

|            | Metal Clip                      |            | Joiners 180°A |
|------------|---------------------------------|------------|---------------|
|            | Screwless Endcap<br>(with hole) | (Optional) | Joiners 90°B  |
| (Optional) | Joiners 90°A                    | (Optional) | Joiners 120°B |
| (Optional) | Joiners 120°A                   |            |               |