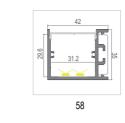

# Aluminium Profile

Model 58

|            | Metal Clip                      |            | Joiners 180°A |
|------------|---------------------------------|------------|---------------|
|            | Screwless Endcap<br>(with hole) | (Optional) | Joiners 90°B  |
| (Optional) | Joiners 90°A                    | (Optional) | Joiners 120°B |
| (Optional) | Joiners 120°A                   |            |               |