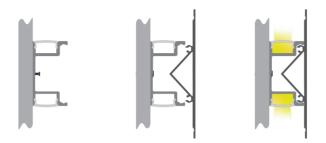

#### **PMMA Diffuser**

(Opal, light trans. >63%) (New opal, light trans. >74%) (Frost, light trans. >89%) (Clear, light trans. >95%)

Aluminium Endcap (without hole)

Suspension Kits