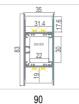

## Specification:

| Suitable for PCB 12mm |                                                      |  |
|-----------------------|------------------------------------------------------|--|
| Max. LED power:       | 14.4w/m                                              |  |
| Installation:         | Wall Surface mounted                                 |  |
| Material:             | Extruded Aluminium 6063                              |  |
| Finish:               | Silver anodised, Black or White *                    |  |
| Diffuser:             | PMMA flexible diffuser, can be 25m continuous rolled |  |
| Length:               | 2000mm or 2500mm continuous **                       |  |
| Size:                 | Profile (W) 23.6mm, (H) 83mm                         |  |
| Driver installation   | : Remote driver required                             |  |
| Custom powder of      | coated colour upon request. Surcharge apply.         |  |