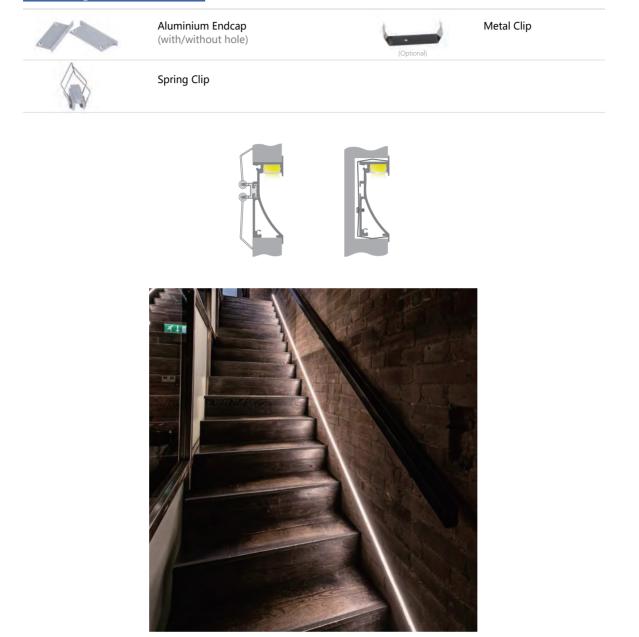

#### PC Diffuser

(Opal, light trans. >52%)

Model 94

Aluminium Endcap (without hole)

Metal Clip