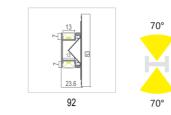

#### PC Diffuser

(Opal, light trans. >52%)

Model 92

Aluminium Endcap (without hole)