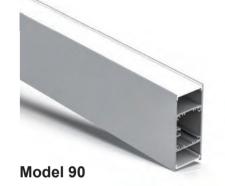

## Specification:

| Suitable for PCB 12mm |                                                      |  |
|-----------------------|------------------------------------------------------|--|
| Max. LED power:       | 14.4w/m                                              |  |
| Installation:         | Wall Surface mounted                                 |  |
| Material:             | Extruded Aluminium 6063                              |  |
| Finish:               | Silver anodised, Black or White *                    |  |
| Diffuser:             | PMMA flexible diffuser, can be 25m continuous rolled |  |
| Length:               | 2000mm or 2500mm continuous **                       |  |
| Size:                 | Profile (W) 23.6mm, (H) 83mm                         |  |
| Driver installation   | : Remote driver required                             |  |
| Custom powder of      | coated colour upon request. Surcharge apply.         |  |