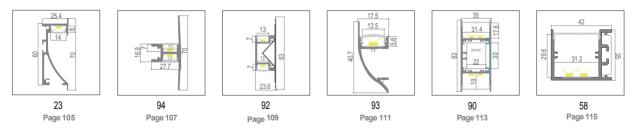

## Specification:

| Suitable for PCB 12mm |                                                      |  |
|-----------------------|------------------------------------------------------|--|
| Max. LED power:       | 19.2w/m                                              |  |
| Installation:         | Wall flush                                           |  |
| Material:             | Extruded Aluminium 6063                              |  |
| Finish:               | Silver anodised, Black or White *                    |  |
| Diffuser:             | PMMA flexible diffuser, can be 25m continuous rolled |  |
| Length:               | 2000mm or 2500mm continuous **                       |  |
| Size:                 | Profile (W) 25.4mm, (H) 60mm                         |  |
| Driver installation   | : Remote driver required                             |  |
| Custom powder o       | coated colour upon request. Surcharge apply.         |  |
|                       |                                                      |  |

\*\* Profile sold per metre. Can be cut to suit any length up to 6000mm.

#### PMMA Diffuser

(Opal, light trans. >52%) (Milky, light trans. >65%) (Frost, light trans. >81%) (Clear, light trans. >95%)

#### PC Diffuser

(Opal, light trans. >52%)

Model 23

**Aluminium Profile** 

Wall Series

60°

## Specification:

| Suitable for PCB 12mm |                                                      |  |
|-----------------------|------------------------------------------------------|--|
| Max. LED power:       | 14.4w/m                                              |  |
| Installation:         | Wall Surface mounted                                 |  |
| Material:             | Extruded Aluminium 6063                              |  |
| Finish:               | Silver anodised, Black or White *                    |  |
| Diffuser:             | PMMA flexible diffuser, can be 25m continuous rolled |  |
| Length:               | 2000mm or 2500mm continuous **                       |  |
| Size:                 | Profile (W) 27.7mm, (H) 70mm                         |  |
| Driver installation   | : Remote driver required                             |  |
| Custom powder of      | coated colour upon request. Surcharge apply.         |  |

#### PC Diffuser

(Opal, light trans. >52%)

Model 94

Aluminium Endcap (without hole)

Metal Clip

## Specification:

| Suitable for PCB 12mm |                                                      |  |
|-----------------------|------------------------------------------------------|--|
| Max. LED power:       | 14.4w/m                                              |  |
| Installation:         | Wall Surface mounted                                 |  |
| Material:             | Extruded Aluminium 6063                              |  |
| Finish:               | Silver anodised, Black or White *                    |  |
| Diffuser:             | PMMA flexible diffuser, can be 25m continuous rolled |  |
| Length:               | 2000mm or 2500mm continuous **                       |  |
| Size:                 | Profile (W) 23.6mm, (H) 83mm                         |  |
| Driver installation   | : Remote driver required                             |  |
| Custom powder of      | coated colour upon request. Surcharge apply.         |  |

\*\* Profile sold per metre. Can be cut to suit any length up to 4000mm.

#### PC Diffuser

(Opal, light trans. >52%)

Model 92

Aluminium Endcap (without hole)

## Specification:

| Suitable for PCB 12mm |                                                      |  |
|-----------------------|------------------------------------------------------|--|
| Max. LED power:       | 19.2w/m                                              |  |
| Installation:         | Wall Surface mounted                                 |  |
| Material:             | Extruded Aluminium 6063                              |  |
| Finish:               | Silver anodised, Black or White *                    |  |
| Diffuser:             | PMMA flexible diffuser, can be 25m continuous rolled |  |
| Length:               | 2000mm or 2500mm continuous **                       |  |
| Size:                 | Profile (W) 17.5mm, (H) 40.7mm                       |  |
| Driver installation   | : Remote driver required                             |  |
| Custom powder of      | coated colour upon request. Surcharge apply.         |  |

\*\* Profile sold per metre. Can be cut to suit any length up to 4000mm.

PC Diffuser (Opal, light trans. >52%)

**Aluminium Profile** 

Wall Series

RốHS CE