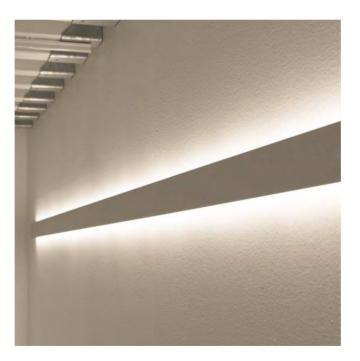

ish:               | Silver anodised, Black or White *                    |  |
| Diffuser:             | PMMA flexible diffuser, can be 25m continuous rolled |  |
| Length:               | 2000mm or 2500mm continuous **                       |  |
| Size:                 | Profile (W) 23.6mm, (H) 83mm                         |  |
| Driver installation   | : Remote driver required                             |  |
| Custom powder of      | coated colour upon request. Surcharge apply.         |  |

\*\* Profile sold per metre. Can be cut to suit any length up to 4000mm.



#### PMMA Diffuser

(Opal, light trans. >52%) (Milky, light trans. >65%) (Frost, light trans. >81%) (Clear, light trans. >95%)

#### PC Diffuser

(Opal, light trans. >52%)





Model 92



Aluminium Endcap (without hole)











## Specification:

| Suitable for PCB 12mm |                                                      |  |
|-----------------------|------------------------------------------------------|--|
| Max. LED power:       | 19.2w/m                                              |  |
| Installation:         | Wall Surface mounted                                 |  |
| Material:             | Extruded Aluminium 6063                              |  |
| Finish:               | Silver anodised, Black or White *                    |  |
| Diffuser:             | PMMA flexible diffuser, can be 25m continuous rolled |  |
| Length:               | 2000mm or 2500mm continuous **                       |  |
| Size:                 | Profile (W) 17.5mm, (H) 40.7mm                       |  |
| Driver installa