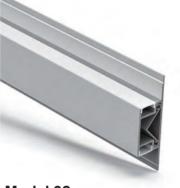

#### PC Diffuser

(Opal, light trans. >52%)

Model 23

**Aluminium Profile** 

Wall Series

60°