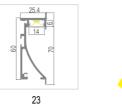

## Specification:

| Suitable for PCB 12mm |                                                      |  |
|-----------------------|------------------------------------------------------|--|
| Max. LED power:       | 19.2w/m                                              |  |
| Installation:         | Wall flush                                           |  |
| Material:             | Extruded Aluminium 6063                              |  |
| Finish:               | Silver anodised, Black or White *                    |  |
| Diffuser:             | PMMA flexible diffuser, can be 25m continuous rolled |  |
| Length:               | 2000mm or 2500mm continuous **                       |  |
| Size:                 | Profile (W) 25.4mm, (H) 60mm                         |  |
| Driver installation   | : Remote driver required                             |  |
| Custom powder o       | coated colour upon request. Surcharge apply.         |  |
|                       |                                                      |  |

\*\* Profile sold per metre. Can be cut to suit any length up to 6000mm.

#### PMMA Diffuser

(Opal, light trans. >52%) (Milky, light trans. >65%) (Frost, light trans. >81%) (Clear, light trans. >95%)

#### PC Diffuser

(Opal, light trans. >52%)

Model 23

**Aluminium Profile** 

Wall Series

60°