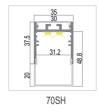

# **Specification:**

| Suitable for PCB 40mm / 30mm |                                                      |
|------------------------------|------------------------------------------------------|
| Max. LED power:              | 38.4w/m / 57.6w/m                                    |
| Installation:                | Surface /Suspended                                   |
| Material:                    | Extruded Aluminium 6063                              |
| Finish:                      | Silver anodised, Black or White *                    |
| Diffuser:                    | PMMA flexible diffuser, can be 25m continuous rolled |
| Length:                      | 2000mm or 2500mm continuous **                       |
| Size:                        | Profile (W) 50mm, (H) 37.5mm                         |
| Data and the sealth at any   | . Describe difference and and                        |

Driver installation: Remote driver required

- \* Custom powder coated colour upon request. Surcharge apply.
- \*\* Profile sold per metre. Can be cut to suit any length up to 6000mm.