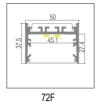

# **Specification:**

| Suitable for PCB 40mm / 30mm |                                                      |
|------------------------------|------------------------------------------------------|
| Max. LED power:              | 38.4w/m / 57.6w/m                                    |
| Installation:                | Surface /Suspended                                   |
| Material:                    | Extruded Aluminium 6063                              |
| Finish:                      | Silver anodised, Black or White *                    |
| Diffuser:                    | PMMA flexible diffuser, can be 25m continuous rolled |
| Length:                      | 2000mm or 2500mm continuous **                       |
| Size:                        | Profile (W) 50mm, (H) 37.5mm                         |
| Data and the sealth at any   | . Describe difference and and                        |

Driver installation: Remote driver required

- \* Custom powder coated colour upon request. Surcharge apply.
- \*\* Profile sold per metre. Can be cut to suit any length up to 6000mm.