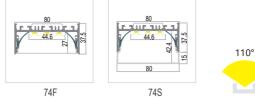

# **Specification:**

| Suitable for PCB 45mm / 25mm |                                                      |
|------------------------------|------------------------------------------------------|
| Max. LED power:              | 57.6w/m                                              |
| Installation:                | Surface /Suspended                                   |
| Material:                    | Extruded Aluminium 6063                              |
| Finish:                      | Silver anodised, Black or White *                    |
| Diffuser:                    | PMMA flexible diffuser, can be 25m continuous rolled |
| Length:                      | 2000mm or 2500mm continuous **                       |
| Size:                        | Profile (W) 80mm, (H) 37.5mm                         |
| Driver installation          | : Remote driver required                             |

- \* Custom powder coated colour upon request. Surcharge apply.
- \*\* Profile sold per metre. Can be cut to suit any length up to 6000mm.

### PMMA Diffuser

(New opal, light trans. >74%)