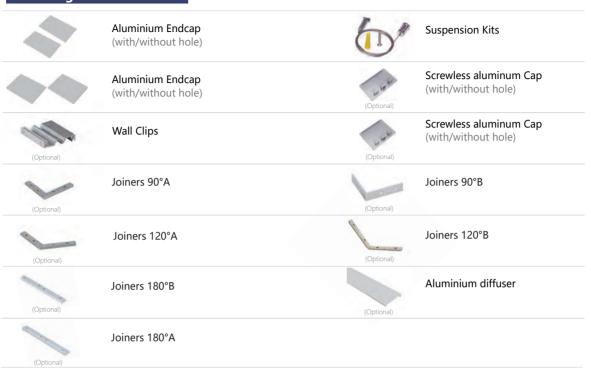

### PC Diffuser

Aluminium Endcap (without hole)

Suspension Kits

### PMMA Diffuser

(New opal, light trans. >74%)

Aluminium Endcap (without hole)

Suspension Kits