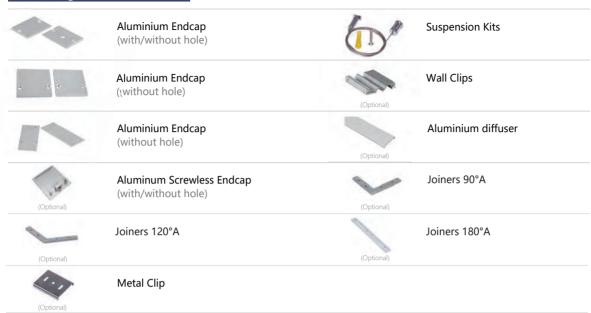

### PC Diffuser

Aluminium Endcap (without hole)

Suspension Kits

### PMMA Diffuser

(New opal, light trans. >74%)

Aluminium Endcap (without hole)

Suspension Kits