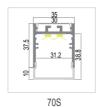

# **Specification:**

| Suitable for PCB 30mm / 25mm / 25mm |                                                      |
|-------------------------------------|------------------------------------------------------|
| Max. LED power:                     | 38.4w/m                                              |
| Installation:                       | Surface /Suspended                                   |
| Material:                           | Extruded Aluminium 6063                              |
| Finish:                             | Silver anodised, Black or White *                    |
| Diffuser:                           | PMMA flexible diffuser, can be 25m continuous rolled |
| Length:                             | 2000mm or 2500mm continuous **                       |
| Size:                               | Profile (W) 35mm, (H) 25.4mm                         |
|                                     |                                                      |

Driver installation: Remote driver required

- \* Custom powder coated colour upon request. Surcharge apply.
- \*\* Profile sold per metre. Can be cut to suit any length up to 6000mm.