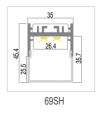

25m continuous rolled |
| Length:                             | 2000mm or 2500mm continuous **                       |
| Size:                               | Profile (W) 35mm, (H) 37.5mm                         |
| Driver installation                 | · Danasta drivar raquirad                            |

Driver installation: Remote driver required

- \* Custom powder coated colour upon request. Surcharge apply.
- \*\* Profile sold per metre. Can be cut to suit any length up to 6000mm.

### PMMA Diffuser

(Opal, light trans. >63%) (New opal, light trans. >74%) (Frost, light trans. >89%) (Clear, light trans. >95%)

### **Black Diffuser**

(Black, light trans. > 22%)

### **PMMA Diffuser**

(Opal, light trans. >60%)

### **PMMA Diffuser**









# 11.418

# **Aluminium Profile**











# **Specification:**

| Suitable for PCB 30mm / 25mm / 25mm |                                                      |
|-------------------------------------|------------------------------------------------------|
| Max. LED power:                     | 38.4w/m                                              |
| Installation:                       | Surface /Suspended                                   |
| Material:                           | Extruded Aluminium 6063                              |
| Finish:                             | Silver anodised, Black or White *                    |
| Diffuser:                           | PMMA flexible diffuser, can be 25m continuous rolled |
| Length:                             | 2000mm or 2500mm continuous **                       |
| Size: