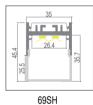

# **Specification:**

| Suitable for PCB 20mm / 30mm / 30mm |                                                      |
|-------------------------------------|------------------------------------------------------|
| Max. LED power:                     | 38.4w/m                                              |
| Installation:                       | Surface /Suspended                                   |
| Material:                           | Extruded Aluminium 6063                              |
| Finish:                             | Silver anodised, Black or White *                    |
| Diffuser:                           | PMMA flexible diffuser, can be 25m continuous rolled |
| Length:                             | 2000mm or 2500mm continuous **                       |
| Size:                               | Profile (W) 35mm, (H) 37.5mm                         |
| Driver installation                 | · Danasta drivar raquirad                            |

Driver installation: Remote driver required

- \* Custom powder coated colour upon request. Surcharge apply.
- \*\* Profile sold per metre. Can be cut to suit any length up to 6000mm.