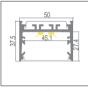

# **Specification:**

| Suitable for PCB 40mm / 30mm |                                                      |
|------------------------------|------------------------------------------------------|
| Max. LED power:              | 38.4w/m / 57.6w/m                                    |
| Installation:                | Surface /Suspended                                   |
| Material:                    | Extruded Aluminium 6063                              |
| Finish:                      | Silver anodised, Black or White *                    |
| Diffuser:                    | PMMA flexible diffuser, can be 25m continuous rolled |
| Length:                      | 2000mm or 2500mm continuous **                       |
| Size:                        | Profile (W) 50mm, (H) 37.5mm                         |
| Data and the sealth at any   | . Describe difference and and                        |

Driver installation: Remote driver required

- \* Custom powder coated colour upon request. Surcharge apply.
- \*\* Profile sold per metre. Can be cut to suit any length up to 6000mm.