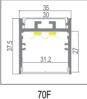

# **Specification:**

| Suitable for PCB 20mm / 30mm / 30mm |                                                      |
|-------------------------------------|------------------------------------------------------|
| Max. LED power:                     | 38.4w/m                                              |
| Installation:                       | Surface /Suspended                                   |
| Material:                           | Extruded Aluminium 6063                              |
| Finish:                             | Silver anodised, Black or White *                    |
| Diffuser:                           | PMMA flexible diffuser, can be 25m continuous rolled |
| Length:                             | 2000mm or 2500mm continuous **                       |
| Size:                               | Profile (W) 35mm, (H) 37.5mm                         |
| Driver installation                 | · Danasta drivar raquirad                            |

Driver installation: Remote driver required

- \* Custom powder coated colour upon request. Surcharge apply.
- \*\* Profile sold per metre. Can be cut to suit any length up to 6000mm.