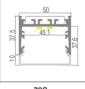

# **Specification:**

| Suitable for PCB 40mm / 30mm |                                                      |
|------------------------------|------------------------------------------------------|
| Max. LED power:              | 38.4w/m / 57.6w/m                                    |
| Installation:                | Surface /Suspended                                   |
| Material:                    | Extruded Aluminium 6063                              |
| Finish:                      | Silver anodised, Black or White *                    |
| Diffuser:                    | PMMA flexible diffuser, can be 25m continuous rolled |
| Length:                      | 2000mm or 2500mm continuous **                       |
| Size:                        | Profile (W) 50mm, (H) 37.5mm                         |
| Data and the sealth at any   | . Describe difference and and                        |

Driver installation: Remote driver required

- \* Custom powder coated colour upon request. Surcharge apply.
- \*\* Profile sold per metre. Can be cut to suit any length up to 6000mm.