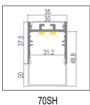

# **Specification:**

| Suitable for PCB 20mm / 30mm / 30mm |                                                      |
|-------------------------------------|------------------------------------------------------|
| Max. LED power:                     | 38.4w/m                                              |
| Installation:                       | Surface /Suspended                                   |
| Material:                           | Extruded Aluminium 6063                              |
| Finish:                             | Silver anodised, Black or White *                    |
| Diffuser:                           | PMMA flexible diffuser, can be 25m continuous rolled |
| Length:                             | 2000mm or 2500mm continuous **                       |
| Size:                               | Profile (W) 35mm, (H) 37.5mm                         |
| Driver installation                 | · Danasta drivar raquirad                            |

Driver installation: Remote driver required

- \* Custom powder coated colour upon request. Surcharge apply.
- \*\* Profile sold per metre. Can be cut to suit any length up to 6000mm.