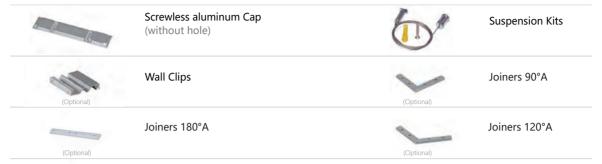

### PC Diffuser

Aluminium Endcap (without hole)

Suspension Kits

### PMMA Diffuser

(New opal, light trans. >74%)

Aluminium Endcap (without hole)

Suspension Kits