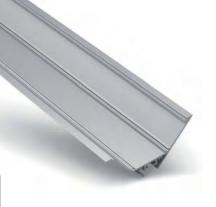

# **Specification:**

| Suitable for PCB 8  | 30mm                                                 |
|---------------------|------------------------------------------------------|
| Max. LED power:     | 57.6w/m                                              |
| Installation:       | Corner Surface /Suspended                            |
| Material:           | Extruded Aluminium 6063                              |
| Finish:             | Silver anodised, Black or White *                    |
| Diffuser:           | PMMA flexible diffuser, can be 25m continuous rolled |
| Length:             | 2000mm or 2500mm continuous **                       |
| Size:               | Profile (W) 90mm, (H) 37.5mm                         |
| Driver installation | : Remote driver required                             |
| Custom powder of    | coated colour upon request. Surcharge apply.         |

\*\* Profile sold per metre. Can be cut to suit any length up to 6000mm.

### PMMA Diffuser

(New opal, light trans. >74%)

Aluminium Endcap (without hole)

Suspension Kits