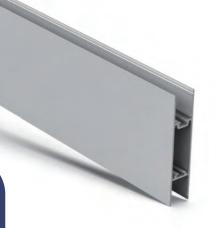

Model 20

# **Specification:**

| Suitable for PCB 2  | 24mm                                                 |
|---------------------|------------------------------------------------------|
| Max. LED power:     | 38.4*2w/m                                            |
| Installation:       | Surface /Suspended                                   |
| Material:           | Extruded Aluminium 6063                              |
| Finish:             | Silver anodised, Black or White*                     |
| Diffuser:           | PMMA flexible diffuser, can be 25m continuous rolled |
| Length:             | 2000mm or 2500mm continuous**                        |
| Size:               | Profile (W) 25mm, (H) 120mm                          |
| Driver installation | : Remote driver required                             |
| Custom powder o     | coated colour upon request. Surcharge apply          |