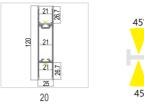

Model 20

# **Specification:**

| Suitable for PCB 2  | 24mm                                                 |
|---------------------|------------------------------------------------------|
| Max. LED power:     | 38.4*2w/m                                            |
| Installation:       | Surface /Suspended                                   |
| Material:           | Extruded Aluminium 6063                              |
| Finish:             | Silver anodised, Black or White*                     |
| Diffuser:           | PMMA flexible diffuser, can be 25m continuous rolled |
| Length:             | 2000mm or 2500mm continuous**                        |
| Size:               | Profile (W) 25mm, (H) 120mm                          |
| Driver installation | : Remote driver required                             |
| Custom powder o     | coated colour upon request. Surcharge apply          |