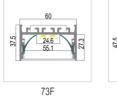

# **Specification:**

| Suitable for PCB 40mm / 30mm |                                                      |
|------------------------------|------------------------------------------------------|
| Max. LED power:              | 38.4w/m / 57.6w/m                                    |
| Installation:                | Surface /Suspended                                   |
| Material:                    | Extruded Aluminium 6063                              |
| Finish:                      | Silver anodised, Black or White *                    |
| Diffuser:                    | PMMA flexible diffuser, can be 25m continuous rolled |
| Length:                      | 2000mm or 2500mm continuous **                       |
| Size:                        | Profile (W) 50mm, (H) 37.5mm                         |
| Data and the sealth at any   | . Describe difference and and                        |

Driver installation: Remote driver required

- \* Custom powder coated colour upon request. Surcharge apply.
- \*\* Profile sold per metre. Can be cut to suit any length up to 6000mm.