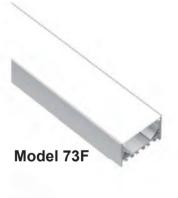

# **Specification:**

| Suitable for PCB 40mm / 30mm |                                                      |
|------------------------------|------------------------------------------------------|
| Max. LED power:              | 38.4w/m / 57.6w/m                                    |
| Installation:                | Surface /Suspended                                   |
| Material:                    | Extruded Aluminium 6063                              |
| Finish:                      | Silver anodised, Black or White *                    |
| Diffuser:                    | PMMA flexible diffuser, can be 25m continuous rolled |
| Length:                      | 2000mm or 2500mm continuous **                       |
| Size:                        | Profile (W) 50mm, (H) 37.5mm                         |
| Data and the sealth at any   | . Describe difference and and                        |

Driver installation: Remote driver required

- \* Custom powder coated colour upon request. Surcharge apply.
- \*\* Profile sold per metre. Can be cut to suit any length up to 6000mm.