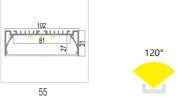

### PMMA Diffuser

Model 55

# **Specification:**

| Suitable for PCB 4  | 40mm                              |
|---------------------|-----------------------------------|
| Max. LED power:     | 57.6w/m                           |
| Installation:       | Surface /Suspended                |
| Material:           | Extruded Aluminium 6063           |
| Finish:             | Silver anodised, Black or White * |
| Diffuser:           | PC flexible diffuser              |
| Length:             | 2000mm or 2500mm continuous **    |
| Size:               | Profile (W) 102mm, (H) 31mm       |
| Driver installation | : Remote driver required          |

- \* Custom powder coated colour upon request. Surcharge apply.
- \*\* Profile sold per metre. Can be cut to suit any length up to 4000mm.