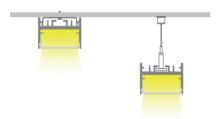

# **Specification:**

| Suitable for PCB 2  | 24mm                                                 |
|---------------------|------------------------------------------------------|
| Max. LED power:     | 38.4*2w/m                                            |
| Installation:       | Surface /Suspended                                   |
| Material:           | Extruded Aluminium 6063                              |
| Finish:             | Silver anodised, Black or White*                     |
| Diffuser:           | PMMA flexible diffuser, can be 25m continuous rolled |
| Length:             | 2000mm or 2500mm continuous**                        |
| Size:               | Profile (W) 25mm, (H) 120mm                          |
| Driver installation | : Remote driver required                             |
| Custom powder o     | coated colour upon request. Surcharge apply          |

# **Specification:**

| Suitable for PCB 20mm / 30mm / 30mm |                                                      |
|-------------------------------------|------------------------------------------------------|
| Max. LED power:                     | 38.4w/m                                              |
| Installation:                       | Surface /Suspended                                   |
| Material:                           | Extruded Aluminium 6063                              |
| Finish:                             | Silver anodised, Black or White *                    |
| Diffuser:                           | PMMA flexible diffuser, can be 25m continuous rolled |
| Length:                             | 2000mm or 2500mm continuous **                       |
| Size:                               | Profile (W) 35mm, (H) 37.5mm                         |
| Driver installation                 | · Danasta drivar raquirad                            |

# **Specification:**

| Suitable for PCB 40mm / 30mm |                                                      |
|------------------------------|------------------------------------------------------|
| Max. LED power:              | 38.4w/m / 57.6w/m                                    |
| Installation:                | Surface /Suspended                                   |
| Material:                    | Extruded Aluminium 6063                              |
| Finish:                      | Silver anodised, Black or White *                    |
| Diffuser:                    | PMMA flexible diffuser, can be 25m continuous rolled |
| Length:                      | 2000mm or 2500mm continuous **                       |
| Size:                        | Profile (W) 50mm, (H) 37.5mm                         |
| Data and the sealth at any   | . Describe difference and and                        |