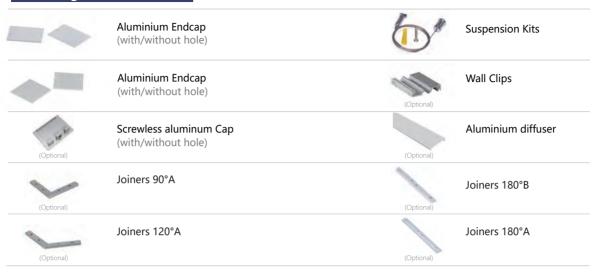

### PC Diffuser

Aluminium Endcap (without hole)

Suspension Kits

### PMMA Diffuser

(New opal, light trans. >74%)

Aluminium Endcap (without hole)

Suspension Kits