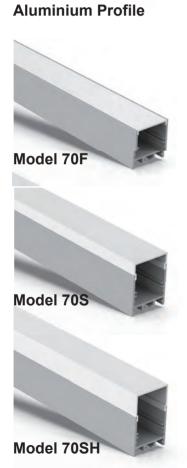

ion:       | Surface /Suspended                                   |
| Material:           | Extruded Aluminium 6063                              |
| Finish:             | Silver anodised, Black or White*                     |
| Diffuser:           | PMMA flexible diffuser, can be 25m continuous rolled |
| Length:             | 2000mm or 2500mm continuous**                        |
| Size:               | Profile (W) 25mm, (H) 120mm                          |
| Driver installation | : Remote driver required                             |
| Custom powder o     | coated colour upon request. Surcharge apply          |

- Custom powder coated colour upon request. Surcharge apply.
- \*\* Profile sold per metre. Can be cut to suit any length up to 4000mm.



### **PMMA Diffuser**



















# **Specification:**

| Suitable for PCB 20mm / 30mm / 30mm |                                                      |
|-------------------------------------|------------------------------------------------------|
| Max. LED power:                     | 38.4w/m                                              |
| Installation:                       | Surface /Suspended                                   |
| Material:                           | Extruded Aluminium 6063                              |
| Finish:                             | Silver anodised, Black or White *                    |
| Diffuser:                           | PMMA flexible diffuser, can be 25m continuous rolled |
| Length:                             | 2000mm or 2500mm continuous **                       |
| Size: