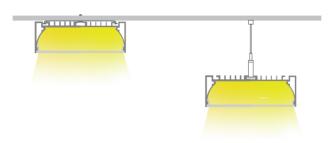

for PCB 4  | 40mm                              |
|---------------------|-----------------------------------|
| Max. LED power:     | 57.6w/m                           |
| Installation:       | Surface /Suspended                |
| Material:           | Extruded Aluminium 6063           |
| Finish:             | Silver anodised, Black or White * |
| Diffuser:           | PC flexible diffuser              |
| Length:             | 2000mm or 2500mm continuous **    |
| Size:               | Profile (W) 102mm, (H) 31mm       |
| Driver installation | : Remote driver required          |

- \* Custom powder coated colour upon request. Surcharge apply.
- \*\* Profile sold per metre. Can be cut to suit any length up to 4000mm.

### PC Diffuser

Aluminium Endcap (without hole)



Suspension Kits













# **Specification:**

| Suitable for PCB 8  | 30mm                                                 |
|---------------------|------------------------------------------------------|
| Max. LED power:     | 57.6w/m                                              |
| Installation:       | Corner Surface /Suspended                            |
| Material:           | Extruded Aluminium 6063                              |
| Finish:             | Silver anodised, Black or White *                    |
| Diffuser:           | PMMA flexible diffuser, can be 25m continuous rolled |
| Length:             | 2000mm or 2500mm continuous **                       |
| Size:               | Profile (W) 90mm, (H) 37.5mm                         |
| Driver installation | : Remote driver required