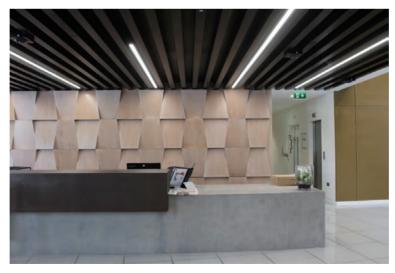

| Silver anodised, Black or White *                    |
| Diffuser:                    | PMMA flexible diffuser, can be 25m continuous rolled |
| Length:                      | 2000mm or 2500mm continuous **                       |
| Size:                        | Profile (W) 50mm, (H) 37.5mm                         |
| Data and the sealth at any   | . Describe difference and and                        |

Driver installation: Remote driver required

- \* Custom powder coated colour upon request. Surcharge apply.
- \*\* Profile sold per metre. Can be cut to suit any length up to 6000mm.

# PMMA (Opal, I (New o

### **PMMA Diffuser**

(Opal, light trans. >60%) (New opal, light trans. >74%)



# **Black Diffuser**

(Black, light trans. > 22%)



## **PMMA Diffuser**





















# **Specification:**

| Suitable for PCB 25mm / 45mm                |                                                      |
|---------------------------------------------|------------------------------------------------------|
| Max. LED power:                             | 57.6w/m                                              |
| Installation:                               | Surface /Suspended                                   |
| Material:                                   | Extruded Aluminium 6063                              |
| Finish:                                     | Silver anodised, Black or White *                    |
| Diffuser:                                   | PMMA flexible diffuser, can be 25m continuous rolled |
| Length: