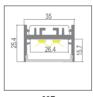

# **Specification:**

| Suitable for PCB 30mm / 25mm / 25mm |                                                      |
|-------------------------------------|------------------------------------------------------|
| Max. LED power:                     | 38.4w/m                                              |
| Installation:                       | Surface /Suspended                                   |
| Material:                           | Extruded Aluminium 6063                              |
| Finish:                             | Silver anodised, Black or White *                    |
| Diffuser:                           | PMMA flexible diffuser, can be 25m continuous rolled |
| Length:                             | 2000mm or 2500mm continuous **                       |
| Size:                               | Profile (W) 35mm, (H) 25.4mm                         |
|                                     |                                                      |

Driver installation: Remote driver required

- \* Custom powder coated colour upon request. Surcharge apply.
- \*\* Profile sold per metre. Can be cut to suit any length up to 6000mm.