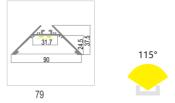

# **Specification:**

| Suitable for PCB 8  | 30mm                                                 |
|---------------------|------------------------------------------------------|
| Max. LED power:     | 57.6w/m                                              |
| Installation:       | Corner Surface /Suspended                            |
| Material:           | Extruded Aluminium 6063                              |
| Finish:             | Silver anodised, Black or White *                    |
| Diffuser:           | PMMA flexible diffuser, can be 25m continuous rolled |
| Length:             | 2000mm or 2500mm continuous **                       |
| Size:               | Profile (W) 90mm, (H) 37.5mm                         |
| Driver installation | : Remote driver required                             |
| Custom powder of    | coated colour upon request. Surcharge apply.         |