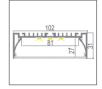

# **Specification:**

| Suitable for PCB 4  | 40mm                              |
|---------------------|-----------------------------------|
| Max. LED power:     | 57.6w/m                           |
| Installation:       | Surface /Suspended                |
| Material:           | Extruded Aluminium 6063           |
| Finish:             | Silver anodised, Black or White * |
| Diffuser:           | PC flexible diffuser              |
| Length:             | 2000mm or 2500mm continuous **    |
| Size:               | Profile (W) 102mm, (H) 31mm       |
| Driver installation | : Remote driver required          |

- \* Custom powder coated colour upon request. Surcharge apply.
- \*\* Profile sold per metre. Can be cut to suit any length up to 4000mm.