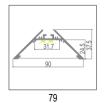

# **Specification:**

| Suitable for PCB 8  | 30mm                                                 |
|---------------------|------------------------------------------------------|
| Max. LED power:     | 57.6w/m                                              |
| Installation:       | Corner Surface /Suspended                            |
| Material:           | Extruded Aluminium 6063                              |
| Finish:             | Silver anodised, Black or White *                    |
| Diffuser:           | PMMA flexible diffuser, can be 25m continuous rolled |
| Length:             | 2000mm or 2500mm continuous **                       |
| Size:               | Profile (W) 90mm, (H) 37.5mm                         |
| Driver installation | : Remote driver required                             |
| Custom powder of    | coated colour upon request. Surcharge apply.         |

\*\* Profile sold per metre. Can be cut to suit any length up to 6000mm.