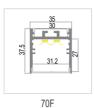

# **Specification:**

| Suitable for PCB 20mm / 30mm / 30mm |                                                      |
|-------------------------------------|------------------------------------------------------|
| Max. LED power:                     | 38.4w/m                                              |
| Installation:                       | Surface /Suspended                                   |
| Material:                           | Extruded Aluminium 6063                              |
| Finish:                             | Silver anodised, Black or White *                    |
| Diffuser:                           | PMMA flexible diffuser, can be 25m continuous rolled |
| Length:                             | 2000mm or 2500mm continuous **                       |
| Size:                               | Profile (W) 35mm, (H) 37.5mm                         |
| Driver installation                 | · Danasta drivar raquirad                            |

Driver installation: Remote driver required

- \* Custom powder coated colour upon request. Surcharge apply.
- \*\* Profile sold per metre. Can be cut to suit any length up to 6000mm.