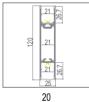

Model 20

# **Specification:**

| Suitable for PCB 2  | 24mm                                                 |
|---------------------|------------------------------------------------------|
| Max. LED power:     | 38.4*2w/m                                            |
| Installation:       | Surface /Suspended                                   |
| Material:           | Extruded Aluminium 6063                              |
| Finish:             | Silver anodised, Black or White*                     |
| Diffuser:           | PMMA flexible diffuser, can be 25m continuous rolled |
| Length:             | 2000mm or 2500mm continuous**                        |
| Size:               | Profile (W) 25mm, (H) 120mm                          |
| Driver installation | : Remote driver required                             |
| Custom powder o     | coated colour upon request. Surcharge apply          |

- Custom powder coated colour upon request. Surcharge apply.
- \*\* Profile sold per metre. Can be cut to suit any length up to 4000mm.