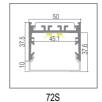

### **PMMA Diffuser**

Model 72S

# **Specification:**

| Suitable for PCB 40mm / 30mm |                                                      |
|------------------------------|------------------------------------------------------|
| Max. LED power:              | 38.4w/m / 57.6w/m                                    |
| Installation:                | Surface /Suspended                                   |
| Material:                    | Extruded Aluminium 6063                              |
| Finish:                      | Silver anodised, Black or White *                    |
| Diffuser:                    | PMMA flexible diffuser, can be 25m continuous rolled |
| Length:                      | 2000mm or 2500mm continuous **                       |
| Size:                        | Profile (W) 50mm, (H) 37.5mm                         |
| Data and the sealth at any   | . Describe difference and and                        |