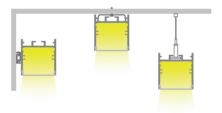

| PMMA flexible diffuser, can be 25m continuous rolled |
| Length:                             | 2000mm or 2500mm continuous **                       |
| Size:                               | Profile (W) 35mm, (H) 37.5mm                         |
| Driver installation                 | · Danasta drivar raquirad                            |

Driver installation: Remote driver required

- \* Custom powder coated colour upon request. Surcharge apply.
- \*\* Profile sold per metre. Can be cut to suit any length up to 6000mm.

### PMMA Diffuser

(Opal, light trans. >63%) (New opal, light trans. >74%) (Frost, light trans. >89%) (Clear, light trans. >95%)

### **Black Diffuser**

(Black, light trans. > 22%)

### **PMMA Diffuser**

(Opal, light trans. >60%)

### **PMMA Diffuser**









# 11.418

# **Aluminium Profile**











# **Specification:**

| Suitable for PCB 30mm / 25mm / 25mm |                                                      |
|-------------------------------------|------------------------------------------------------|
| Max. LED power:                     | 38.4w/m                                              |
| Installation:                       | Surface /Suspended                                   |
| Material:                           | Extruded Aluminium 6063                              |
| Finish:                             | Silver anodised, Black or White *                    |
| Diffuser:                           | PMMA flexible diffuser, can be 25m continuous rolled |
| Length:                             | 2000mm or 2500mm conti