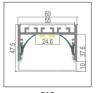

# **Specification:**

| Suitable for PCB 40mm / 30mm |                                                      |
|------------------------------|------------------------------------------------------|
| Max. LED power:              | 38.4w/m / 57.6w/m                                    |
| Installation:                | Surface /Suspended                                   |
| Material:                    | Extruded Aluminium 6063                              |
| Finish:                      | Silver anodised, Black or White *                    |
| Diffuser:                    | PMMA flexible diffuser, can be 25m continuous rolled |
| Length:                      | 2000mm or 2500mm continuous **                       |
| Size:                        | Profile (W) 50mm, (H) 37.5mm                         |
| Data and the sealth at any   | . Describe difference and and                        |

Driver installation: Remote driver required

- \* Custom powder coated colour upon request. Surcharge apply.
- \*\* Profile sold per metre. Can be cut to suit any length up to 6000mm.