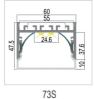

# **Specification:**

| Suitable for PCB 40mm / 30mm |                                                      |
|------------------------------|------------------------------------------------------|
| Max. LED power:              | 38.4w/m / 57.6w/m                                    |
| Installation:                | Surface /Suspended                                   |
| Material:                    | Extruded Aluminium 6063                              |
| Finish:                      | Silver anodised, Black or White *                    |
| Diffuser:                    | PMMA flexible diffuser, can be 25m continuous rolled |
| Length:                      | 2000mm or 2500mm continuous **                       |
| Size:                        | Profile (W) 50mm, (H) 37.5mm                         |
| Data and the sealth at any   | . Describe difference and and                        |

Driver installation: Remote driver required

- \* Custom powder coated colour upon request. Surcharge apply.
- \*\* Profile sold per metre. Can be cut to suit any length up to 6000mm.