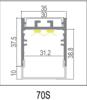

# **Specification:**

| Suitable for PCB 20mm / 30mm / 30mm |                                                      |
|-------------------------------------|------------------------------------------------------|
| Max. LED power:                     | 38.4w/m                                              |
| Installation:                       | Surface /Suspended                                   |
| Material:                           | Extruded Aluminium 6063                              |
| Finish:                             | Silver anodised, Black or White *                    |
| Diffuser:                           | PMMA flexible diffuser, can be 25m continuous rolled |
| Length:                             | 2000mm or 2500mm continuous **                       |
| Size:                               | Profile (W) 35mm, (H) 37.5mm                         |
| Driver installation                 | · Danasta drivar raquirad                            |

Driver installation: Remote driver required

- \* Custom powder coated colour upon request. Surcharge apply.
- \*\* Profile sold per metre. Can be cut to suit any length up to 6000mm.