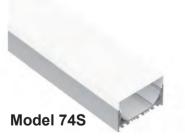

# **Specification:**

| Suitable for PCB 45mm / 25mm |                                                      |
|------------------------------|------------------------------------------------------|
| Max. LED power:              | 57.6w/m                                              |
| Installation:                | Surface /Suspended                                   |
| Material:                    | Extruded Aluminium 6063                              |
| Finish:                      | Silver anodised, Black or White *                    |
| Diffuser:                    | PMMA flexible diffuser, can be 25m continuous rolled |
| Length:                      | 2000mm or 2500mm continuous **                       |
| Size:                        | Profile (W) 80mm, (H) 37.5mm                         |
| Driver installation          | : Remote driver required                             |

- \* Custom powder coated colour upon request. Surcharge apply.
- \*\* Profile sold per metre. Can be cut to suit any length up to 6000mm.

### PMMA Diffuser

(New opal, light trans. >74%)