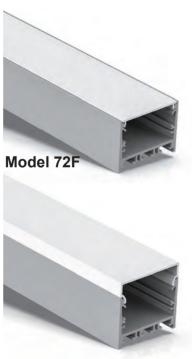

72F Page 149

72S Page 149

73F Page 151

74F Page 153

55 Page 155

73S Page 151

74S Page 153

Page 157

# **Specification:**

| Suitable for PCB 40mm / 30mm |                                                      |
|------------------------------|------------------------------------------------------|
| Max. LED power:              | 38.4w/m / 57.6w/m                                    |
| Installation:                | Surface /Suspended                                   |
| Material:                    | Extruded Aluminium 6063                              |
| Finish:                      | Silver anodised, Black or White *                    |
| Diffuser:                    | PMMA flexible diffuser, can be 25m continuous rolled |
| Length:                      | 2000mm or 2500mm continuous **                       |
| Size:                        | Profile (W) 50mm, (H) 37.5mm                         |
| Data and the sealth at any   | . Describe difference and and                        |