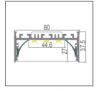

# **Specification:**

| Suitable for PCB 45mm / 25mm |                                                      |
|------------------------------|------------------------------------------------------|
| Max. LED power:              | 57.6w/m                                              |
| Installation:                | Surface /Suspended                                   |
| Material:                    | Extruded Aluminium 6063                              |
| Finish:                      | Silver anodised, Black or White *                    |
| Diffuser:                    | PMMA flexible diffuser, can be 25m continuous rolled |
| Length:                      | 2000mm or 2500mm continuous **                       |
| Size:                        | Profile (W) 80mm, (H) 37.5mm                         |
| Driver installation          | : Remote driver required                             |

- \* Custom powder coated colour upon request. Surcharge apply.
- \*\* Profile sold per metre. Can be cut to suit any length up to 6000mm.