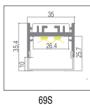

# **Specification:**

| Suitable for PCB 30mm / 25mm / 25mm |                                                      |
|-------------------------------------|------------------------------------------------------|
| Max. LED power:                     | 38.4w/m                                              |
| Installation:                       | Surface /Suspended                                   |
| Material:                           | Extruded Aluminium 6063                              |
| Finish:                             | Silver anodised, Black or White *                    |
| Diffuser:                           | PMMA flexible diffuser, can be 25m continuous rolled |
| Length:                             | 2000mm or 2500mm continuous **                       |
| Size:                               | Profile (W) 35mm, (H) 25.4mm                         |
|                                     |                                                      |

Driver installation: Remote driver required

- \* Custom powder coated colour upon request. Surcharge apply.
- \*\* Profile sold per metre. Can be cut to suit any length up to 6000mm.