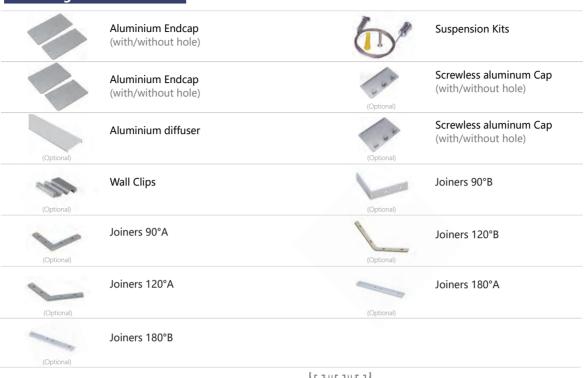

### PC Diffuser

Aluminium Endcap (without hole)

Suspension Kits

### PMMA Diffuser

(New opal, light trans. >74%)

Aluminium Endcap (without hole)

Suspension Kits