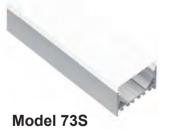

# **Specification:**

| Suitable for PCB 25mm / 45mm                |                                                      |
|---------------------------------------------|------------------------------------------------------|
| Max. LED power:                             | 57.6w/m                                              |
| Installation:                               | Surface /Suspended                                   |
| Material:                                   | Extruded Aluminium 6063                              |
| Finish:                                     | Silver anodised, Black or White *                    |
| Diffuser:                                   | PMMA flexible diffuser, can be 25m continuous rolled |
| Length:                                     | 2000mm or 2500mm continuous **                       |
| Size:                                       | Profile (W) 60mm, (H) 37.5mm                         |
| Driver installation: Remote driver required |                                                      |
| Custom powder of                            | coated colour upon request. Surcharge apply.         |