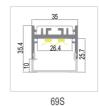

# **Specification:**

| Suitable for PCB 20mm / 30mm / 30mm |                                                      |
|-------------------------------------|------------------------------------------------------|
| Max. LED power:                     | 38.4w/m                                              |
| Installation:                       | Surface /Suspended                                   |
| Material:                           | Extruded Aluminium 6063                              |
| Finish:                             | Silver anodised, Black or White *                    |
| Diffuser:                           | PMMA flexible diffuser, can be 25m continuous rolled |
| Length:                             | 2000mm or 2500mm continuous **                       |
| Size:                               | Profile (W) 35mm, (H) 37.5mm                         |
| Driver installation                 | · Danasta drivar raquirad                            |

Driver installation: Remote driver required

- \* Custom powder coated colour upon request. Surcharge apply.
- \*\* Profile sold per metre. Can be cut to suit any length up to 6000mm.