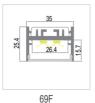

# **Specification:**

| Suitable for PCB 30mm / 25mm / 25mm |                                                      |
|-------------------------------------|------------------------------------------------------|
| Max. LED power:                     | 38.4w/m                                              |
| Installation:                       | Surface /Suspended                                   |
| Material:                           | Extruded Aluminium 6063                              |
| Finish:                             | Silver anodised, Black or White *                    |
| Diffuser:                           | PMMA flexible diffuser, can be 25m continuous rolled |
| Length:                             | 2000mm or 2500mm continuous **                       |
| Size:                               | Profile (W) 35mm, (H) 25.4mm                         |
|                                     |                                                      |

Driver installation: Remote driver required

- \* Custom powder coated colour upon request. Surcharge apply.
- \*\* Profile sold per metre. Can be cut to suit any length up to 6000mm.