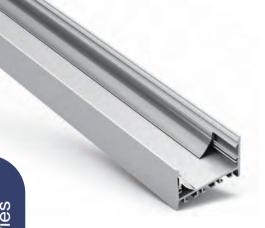

| Silver anodised, Black or White *                    |
| Diffuser:                    | PMMA flexible diffuser, can be 25m continuous rolled |
| Length:                      | 2000mm or 2500mm continuous **                       |
| Size:                        | Profile (W) 50mm, (H) 37.5mm                         |
| Data and the sealth at any   | . Describe difference and and                        |

Driver installation: Remote driver required

- \* Custom powder coated colour upon request. Surcharge apply.
- \*\* Profile sold per metre. Can be cut to suit any length up to 6000mm.

# PMMA (Opal, I (New o

### **PMMA Diffuser**

(Opal, light trans. >60%) (New opal, light trans. >74%)



# **Black Diffuser**

(Black, light trans. > 22%)



## **PMMA Diffuser**





















# **Specification:**

| Suitable for PCB 25mm / 45mm                |                                                      |
|---------------------------------------------|------------------------------------------------------|
| Max. LED power:                             | 57.6w/m                                              |
| Installation:                               | Surface /Suspended                                   |
| Material:                                   | Extruded Aluminium 6063                              |
| Finish:                                     | Silver anodised, Black or White *                    |
| Diffuser:                                   | PMMA flexible diffuser, can be 25m continuous rolled |
| Length: