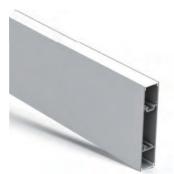

Model 20

# **Specification:**

| Suitable for PCB 2  | 24mm                                                 |
|---------------------|------------------------------------------------------|
| Max. LED power:     | 38.4*2w/m                                            |
| Installation:       | Surface /Suspended                                   |
| Material:           | Extruded Aluminium 6063                              |
| Finish:             | Silver anodised, Black or White*                     |
| Diffuser:           | PMMA flexible diffuser, can be 25m continuous rolled |
| Length:             | 2000mm or 2500mm continuous**                        |
| Size:               | Profile (W) 25mm, (H) 120mm                          |
| Driver installation | : Remote driver required                             |
| Custom powder o     | coated colour upon request. Surcharge apply          |