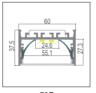

# **Specification:**

| Suitable for PCB 25mm / 45mm                |                                                      |
|---------------------------------------------|------------------------------------------------------|
| Max. LED power:                             | 57.6w/m                                              |
| Installation:                               | Surface /Suspended                                   |
| Material:                                   | Extruded Aluminium 6063                              |
| Finish:                                     | Silver anodised, Black or White *                    |
| Diffuser:                                   | PMMA flexible diffuser, can be 25m continuous rolled |
| Length:                                     | 2000mm or 2500mm continuous **                       |
| Size:                                       | Profile (W) 60mm, (H) 37.5mm                         |
| Driver installation: Remote driver required |                                                      |
| Custom powder of                            | coated colour upon request. Surcharge apply.         |

### PMMA Diffuser

\*\* Profile sold per metre. Can be cut to suit any length up to 6000mm.

(New opal, light trans. >74%)