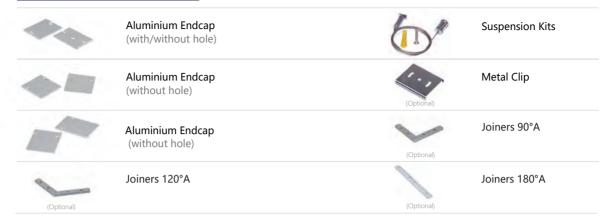

### PC Diffuser

Aluminium Endcap (without hole)

Suspension Kits

### PMMA Diffuser

(New opal, light trans. >74%)

Aluminium Endcap (without hole)

Suspension Kits