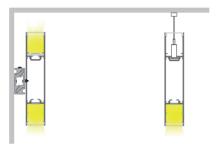

# **Specification:**

| Suitable for PCB 2  | 24mm                                                 |
|---------------------|------------------------------------------------------|
| Max. LED power:     | 38.4*2w/m                                            |
| Installation:       | Surface /Suspended                                   |
| Material:           | Extruded Aluminium 6063                              |
| Finish:             | Silver anodised, Black or White*                     |
| Diffuser:           | PMMA flexible diffuser, can be 25m continuous rolled |
| Length:             | 2000mm or 2500mm continuous**                        |
| Size:               | Profile (W) 25mm, (H) 120mm                          |
| Driver installation | : Remote driver required                             |
| Custom powder o     | coated colour upon request. Surcharge apply          |

# **Specification:**

| Suitable for PCB 20mm / 30mm / 30mm |                                                      |
|-------------------------------------|------------------------------------------------------|
| Max. LED power:                     | 38.4w/m                                              |
| Installation:                       | Surface /Suspended                                   |
| Material:                           | Extruded Aluminium 6063                              |
| Finish:                             | Silver anodised, Black or White *                    |
| Diffuser:                           | PMMA flexible diffuser, can be 25m continuous rolled |
| Length:                             | 2000mm or 2500mm continuous **                       |
| Size:                               | Profile (W) 35mm, (H) 37.5mm                         |
| Driver installation                 | · Danasta drivar raquirad                            |

# **Specification:**

| Suitable for PCB 30mm / 25mm / 25mm |                                                      |
|-------------------------------------|------------------------------------------------------|
| Max. LED power:                     | 38.4w/m                                              |
| Installation:                       | Surface /Suspended                                   |
| Material:                           | Extruded Aluminium 6063                              |
| Finish:                             | Silver anodised, Black or White *                    |
| Diffuser:                           | PMMA flexible diffuser, can be 25m continuous rolled |
| Length:                             | 2000mm or 2500mm continuous **                       |
| Size:                               | Profile (W) 35mm, (H) 25.4mm                         |
|                                     |                                                      |

# **Specification:**

| Suitable for PCB 40mm / 30mm |                                                      |
|------------------------------|------------------------------------------------------|
| Max. LED power:              | 38.4w/m / 57.6w/m                                    |
| Installation:                | Surface /Suspended                                   |
| Material:                    | Extruded Aluminium 6063                              |
| Finish:                      | Silver anodised, Black or White *                    |
| Diffuser:                    | PMMA flexible diffuser, can be 25m continuous rolled |
| Length:                      | 2000mm or 2500mm continuous **                       |
| Size:                        | Profile (W) 50mm, (H) 37.5mm                         |
| Data and the sealth at any   | . Describe difference and and                        |

# **Specification:**

| Suitable for PCB 25mm / 45mm                |                                                      |
|---------------------------------------------|------------------------------------------------------|
| Max. LED power:                             | 57.6w/m                                              |
| Installation:                               | Surface /Suspended                                   |
| Material:                                   | Extruded Aluminium 6063                              |
| Finish:                                     | Silver anodised, Black or White *                    |
| Diffuser:                                   | PMMA flexible diffuser, can be 25m continuous rolled |
| Length:                                     | 2000mm or 2500mm continuous **                       |
| Size:                                       | Profile (W) 60mm, (H) 37.5mm                         |
| Driver installation: Remote driver required |                                                      |
| Custom powder of                            | coated colour upon request. Surcharge apply.         |

# **Specification:**

| Suitable for PCB 45mm / 25mm |                                                      |
|------------------------------|------------------------------------------------------|
| Max. LED power:              | 57.6w/m                                              |
| Installation:                | Surface /Suspended                                   |
| Material:                    | Extruded Aluminium 6063                              |
| Finish:                      | Silver anodised, Black or White *                    |
| Diffuser:                    | PMMA flexible diffuser, can be 25m continuous rolled |
| Length:                      | 2000mm or 2500mm continuous **                       |
| Size:                        | Profile (W) 80mm, (H) 37.5mm                         |
| Driver installation          | : Remote driver required                             |

# **Specification:**

| Suitable for PCB 4  | 40mm                              |
|---------------------|-----------------------------------|
| Max. LED power:     | 57.6w/m                           |
| Installation:       | Surface /Suspended                |
| Material:           | Extruded Aluminium 6063           |
| Finish:             | Silver anodised, Black or White * |
| Diffuser:           | PC flexible diffuser              |
| Length:             | 2000mm or 2500mm continuous **    |
| Size:               | Profile (W) 102mm, (H) 31mm       |
| Driver installation | : Remote driver required          |

# **Specification:**

| Suitable for PCB 8  | 30mm                                                 |
|---------------------|------------------------------------------------------|
| Max. LED power:     | 57.6w/m                                              |
| Installation:       | Corner Surface /Suspended                            |
| Material:           | Extruded Aluminium 6063                              |
| Finish:             | Silver anodised, Black or White *                    |
| Diffuser:           | PMMA flexible diffuser, can be 25m continuous rolled |
| Length:             | 2000mm or 2500mm continuous **                       |
| Size:               | Profile (W) 90mm, (H) 37.5mm                         |
| Driver installation | : Remote driver required                             |
| Custom powder of    | coated colour upon request. Surcharge apply.         |