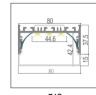

# **Specification:**

| Suitable for PCB 25mm / 45mm                |                                                      |
|---------------------------------------------|------------------------------------------------------|
| Max. LED power:                             | 57.6w/m                                              |
| Installation:                               | Surface /Suspended                                   |
| Material:                                   | Extruded Aluminium 6063                              |
| Finish:                                     | Silver anodised, Black or White *                    |
| Diffuser:                                   | PMMA flexible diffuser, can be 25m continuous rolled |
| Length:                                     | 2000mm or 2500mm continuous **                       |
| Size:                                       | Profile (W) 60mm, (H) 37.5mm                         |
| Driver installation: Remote driver required |                                                      |
| Custom powder of                            | coated colour upon request. Surcharge apply.         |