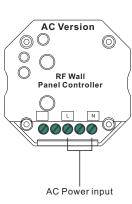

### Front side

| Product Data          | DC Version   | AC Version   |
|-----------------------|--------------|--------------|
| Output Signal         | RF signal    | RF signal    |
| Power Supply          | 12-24VDC     | 100-240VAC   |
| Power consumption     | < 20 mA      | < 15 mA      |
| Operating temperature | 0-40°C       | 0-40°C       |
| Relative humidity     | 8% to 80%    | 8% to 80%    |
| Dimensions            | 86x86x29.1mm | 86x86x29.1mm |

### Wiring diagram

# DC Version

AC Power 50/60Hz

AC 100-240V

Back side