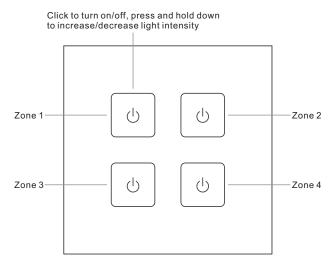

- Touch sensitive
- Glass interface(white & black)
- Compatible with all universal series RF receivers, radio frequency: 868/869.5/434MHz
- Control single color
- · Control 4 zone of RF receiver synchronously and separately
- · Back lighting for finding in the dark
- Waterproof grade: lp20

• Step 3:Choose one zone and touch () button of the zone(e.g. zone 4), LED lights connected with the RF receiver flicker once means the receiver is paired with zone 4 successfully.