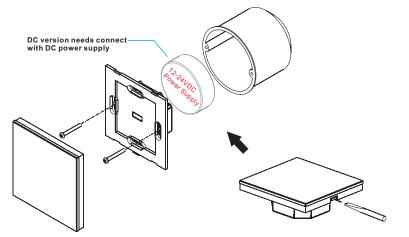

lor
- · Control 4 zone of RF receiver synchronously and separately
- · Back lighting for finding in the dark
- Waterproof grade: lp20

### Safety & Warnings

- DO NOT install with power applied to device.
- DO NOT expose the device to moisture.

### Wiring diagram

# DC Version

AC Power 50/60Hz

AC 100-240V





Back side

# Pair with RF receiver



**Step 1:**Do wiring the wall panel & RF receiver according to wiring diagram (please refer to the instruction of RF receiver that you would like to pair with)



Step 2:Click the "Learning Key" button on RF receiver to set it into pairing status

• Step 3:Choose one zone and touch () button of the zone(e.g. zone 4), LED lights connected with the RF receiver flicker once means the receiver is paired with zone 4 successfully.

## Installation