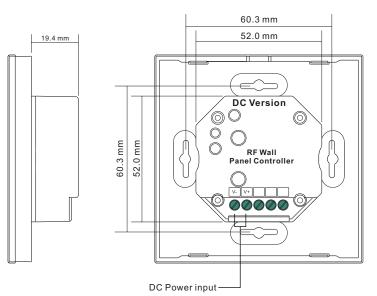

### Front side

| Product Data          | DC Version   | AC Version   |
|-----------------------|--------------|--------------|
| Output Signal         | RF signal    | RF signal    |
| Power Supply          | 12-24VDC     | 100-240VAC   |
| Power consumption     | < 20 mA      | < 15 mA      |
| Operating temperature | 0-40°C       | 0-40°C       |
| Relative humidity     | 8% to 80%    | 8% to 80%    |
| Dimensions            | 86x86x29.1mm | 86x86x29.1mm |

### Wiring diagram

# DC Version

AC Power 50/60Hz

AC 100-240V

Back side