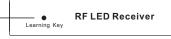

# Pair with RF receiver

**Step 1:**Do wiring the wall panel & RF receiver according to wiring diagram (please refer to the instruction of RF receiver that you would like to pair with)

Step 2:Click the "Learning Key" button on RF receiver to set it into pairing status

• Step 3:Choose one zone and touch () button of the zone(e.g. zone 4), LED lights connected with the RF receiver flicker once means the receiver is paired with zone 4 successfully.