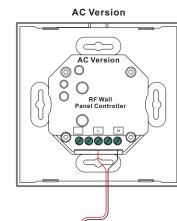

### Front side

| Product Data          | DC Version   | AC Version   |
|-----------------------|--------------|--------------|
| Output Signal         | RF signal    | RF signal    |
| Power Supply          | 12-24VDC     | 100-240VAC   |
| Power consumption     | < 20 mA      | < 15 mA      |
| Operating temperature | 0-40°C       | 0-40°C       |
| Relative humidity     | 8% to 80%    | 8% to 80%    |
| Dimensions            | 86x86x29.1mm | 86x86x29.1mm |

### Wiring diagram

# DC Version

AC Power 50/60Hz

AC 100-240V

Back side