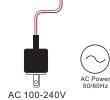

### Front side

| Product Data          | DC Version   | AC Version   |
|-----------------------|--------------|--------------|
| Output Signal         | RF signal    | RF signal    |
| Power Supply          | 12-24VDC     | 100-240VAC   |
| Power consumption     | < 20 mA      | < 15 mA      |
| Operating temperature | 0-40°C       | 0-40°C       |
| Relative humidity     | 8% to 80%    | 8% to 80%    |
| Dimensions            | 86x86x29.1mm | 86x86x29.1mm |

# DC Version

AC Power 50/60Hz

AC 100-240V

Back side