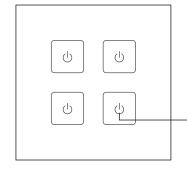

- Touch sensitive
- Glass interface(white & black)
- Compatible with all universal series RF receivers, radio frequency: 868/869.5/434MHz
- Control single color
- · Control 4 zone of RF receiver synchronously and separately
- · Back lighting for finding in the dark
- Waterproof grade: lp20

• Step 3:Choose one zone and touch () button of the zone(e.g. zone 4), LED lights connected with the RF receiver flicker once means the receiver is paired with zone 4 successfully.