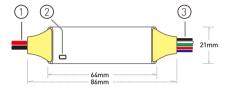

# Dimension & Terminal

### 1. Power supply input

The controller supply voltage range is from DC 6V to 24V. The red power cable should be connected to power positive and black to negative. The output voltage is at same level as the power voltage, please make sure the power supply voltage is correct and the power wattage is capable for the load wattage. Please be noted the positive power cable is directly connected to the output  $\oplus$  cable inside the controller.

### 2. Work status indicator

This indicator shows all working status of the controller. It displays different events as following:

Steady blue: Normal working.

Short white blink: Command received. Red flash: Overload protection.